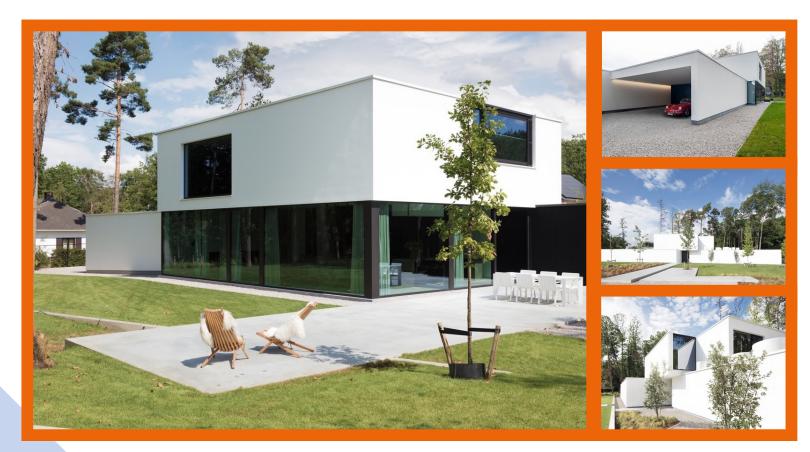

### **PROJECT VL-L**

Belgium

### 210 – SINT-ONOLFSDIJK

Belgium

#### **PROJECT VL-L**

Architect: Niko Wauters, Niko Wauters Architecten BV Installer: Consteca ETICS manufacturer: Willco